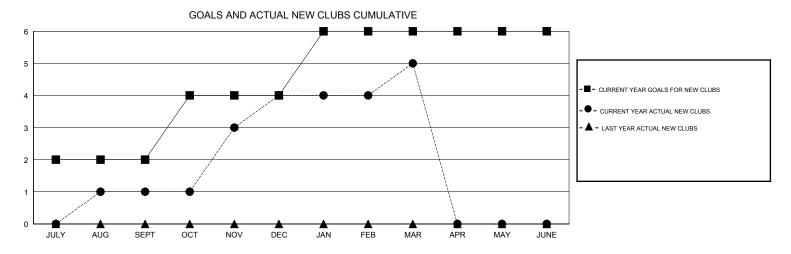

## **ER GURUNATHAN LOCATION INDIA GMT CA** Clubs Members RESULTS FOR 2016-2017 RESULTS FOR 2016-2017 NEW CLUBS NEW CLUB GOAL DROPPED CLUBS NEW MEMBER GROWTH NEW MEMBER DROPPED QUARTER QUARTER NET GOAL (not reinstated GROWTH ACTUAL (not MEMBERS ACTUAL or transfers) reinstated or transfers) (including transfers) 2 0 40 227 112 JULY/AUG/SEPT JULY/AUG/SEPT 2 3 0 115 132 68 OCT/NOV/DEC OCT/NOV/DEC 2 2 40 74 42 JAN/FEB/MAR JAN/FEB/MAR 0 0 0 0 APR/MAY/JUNE APR/MAY/JUNE -95 0