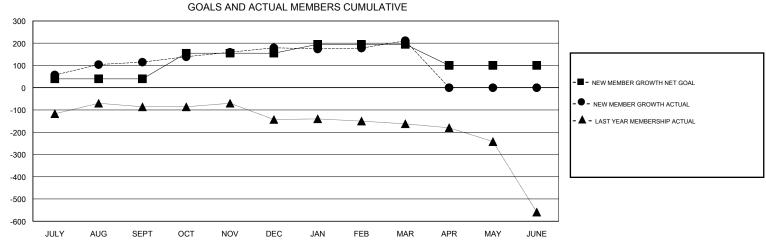

## **ER GURUNATHAN LOCATION INDIA GMT CA** Clubs Members RESULTS FOR 2016-2017 RESULTS FOR 2016-2017 NEW CLUBS NEW CLUB GOAL DROPPED CLUBS NEW MEMBER GROWTH NEW MEMBER DROPPED QUARTER QUARTER NET GOAL (not reinstated GROWTH ACTUAL (not MEMBERS ACTUAL or transfers) reinstated or transfers) (including transfers) 2 0 40 227 112 JULY/AUG/SEPT JULY/AUG/SEPT 2 3 0 115 132 68 OCT/NOV/DEC OCT/NOV/DEC 2 2 40 74 42 JAN/FEB/MAR JAN/FEB/MAR 0 0 0 0 APR/MAY/JUNE APR/MAY/JUNE -95 0